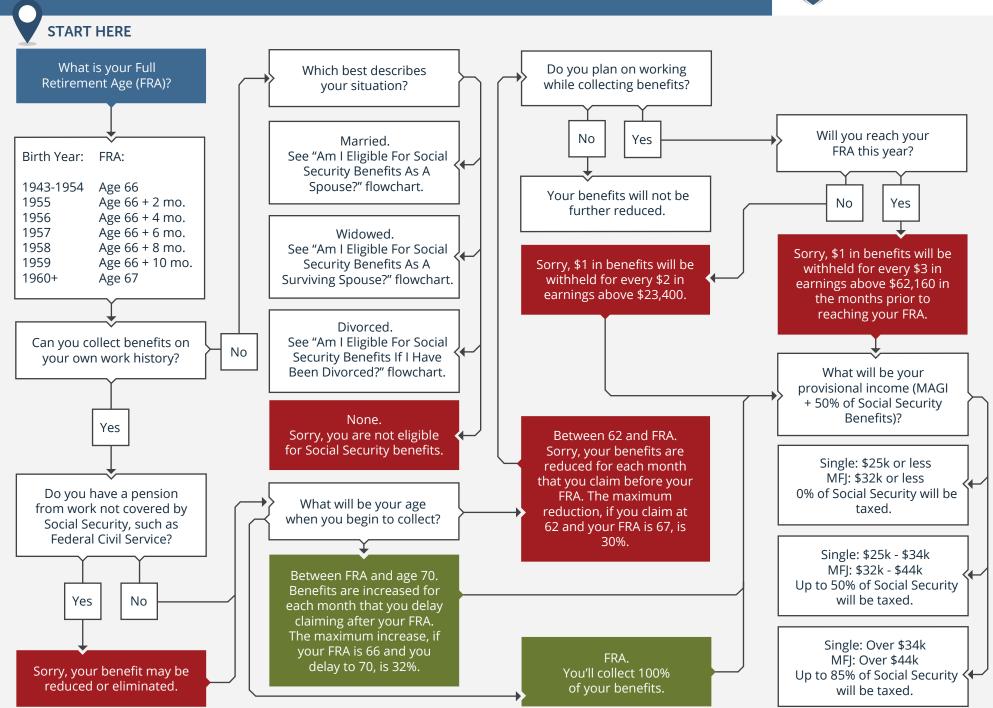

## 2025 · WILL MY SOCIAL SECURITY BENEFITS BE REDUCED?







Disclaimer: Information provided is for educational purposes only and does not constitute investment, legal or tax advice. All examples are hypothetical and for illustrative purposes only. Past performance of any market results is no assurance of future performance. The information contained herein has been obtained from sources deemed reliable but is not guaranteed. Legislation and tax laws are constantly changing, so please reference the date the document was updated for accuracy of information provided.

Please contact The Retirement Planning Group for more complete information based on your personal circumstances and to obtain individual investment advice.

## **Kevin Conard**

4811 W. 136th Street Leawood, KS 66224 contacttrpg@planningretirements.com | 866-498-8898 | www.planningr