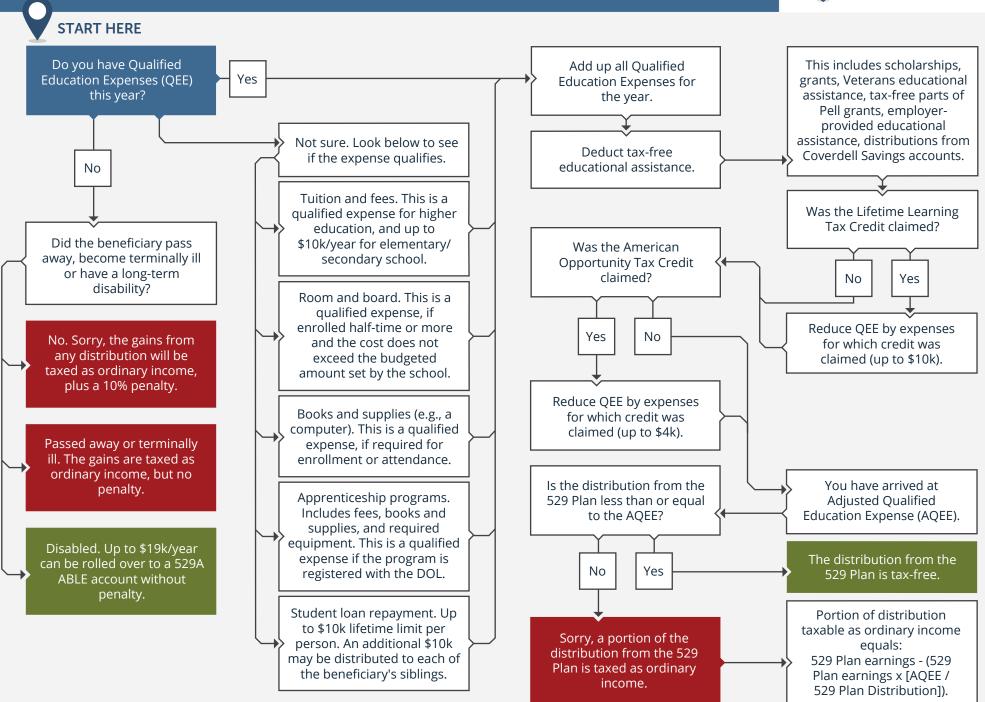

## 2025 · IS THE DISTRIBUTION FROM MY 529 PLAN SUBJECT TO FEDERAL INCOME TAX?







Disclaimer: Information provided is for educational purposes only and does not constitute investment, legal or tax advice. All examples are hypothetical and for illustrative purposes only. Past performance of any market results is no assurance of future performance. The information contained herein has been obtained from sources deemed reliable but is not guaranteed. Legislation and tax laws are constantly changing, so please reference the date the document was updated for accuracy of information provided.

Please contact The Retirement Planning Group for more complete information based on your personal circumstances and to obtain individual investment advice.

## **Kevin Conard**

11460 Tomahawk Creek Parkway Suite 400 Leawood, KS 66211 contacttrpg@planningretirements.com | 866-498-88